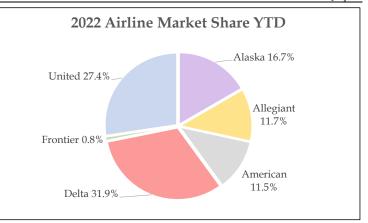

### FINANCIAL REPORT

Finance Manager Teri Norcross gave the Board a graph showing revenue comparison between fiscal year 2019 and fiscal year 2022. In most cases, fiscal year 2022 was close or exceeded fiscal year 2019. Overall, revenues were up 10% above fiscal year 2019. Teri then mentioned that there were some new items on the balance sheet related to debt. Additionally, the Construction in Progress (CIP) account is down because most of that cost has been moved into service with our move into the new terminal. There are some non-terminal related costs remaining.