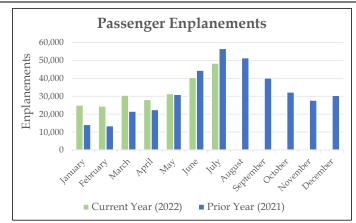

### FINANCIAL REPORT

Finance Manager Teri Norcross gave the Board a graph showing revenue comparison between fiscal year 2019 and fiscal year 2022. In most cases, fiscal year 2022 was close or exceeded fiscal year 2019. Overall, revenues were up 10% above fiscal year 2019. Teri then mentioned that there were some new items on the balance sheet related to debt. Additionally, the Construction in Progress (CIP) account is down because most of that cost has been moved into service with our move into the new terminal. There are some non-terminal related costs remaining.