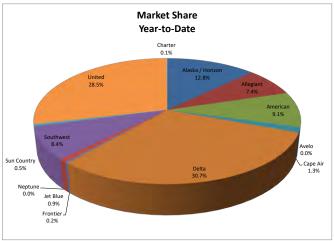

| -       | -       | 3,708     | -          |
| Wolf Point     | -        | -         | -        | -     | 1,606    | -       | -        | -        | -       | -         | -           | -       | -       | 1,606     | -          |
| Yellowstone    | -        | -         | -        | -     | -        | 3,417   | -        | -        | -       | -         | -           | 476     | -       | 3,893     | -          |
| Total          | 191,584  | 110,977   | 136,115  | -     | 19,376   | 458,158 | 3,618    | 13,444   | 7       | 124,748   | 7,323       | 425,879 | 1,688   | 1,492,917 | 193,445    |
| Market Share % | 12.8%    | 7.4%      | 9.1%     | 0.0%  | 1.3%     | 30.7%   | 0.2%     | 0.9%     | 0.0%    | 8.4%      | 0.5%        | 28.5%   | 0.1%    |           |            |