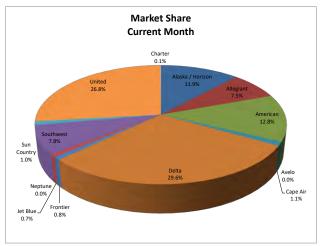

### FINANCIAL REPORT

Finance Manager Teri Norcross gave the Board a graph showing revenue comparison between fiscal year 2019 and fiscal year 2022. In most cases, fiscal year 2022 was close or exceeded fiscal year 2019. Overall, revenues were up 10% above fiscal year 2019. Teri then mentioned that there were some new items on the balance sheet related to debt. Additionally, the Construction in Progress (CIP) account is down because most of that cost has been moved into service with our move into the new terminal. There are some non-terminal related costs remaining.