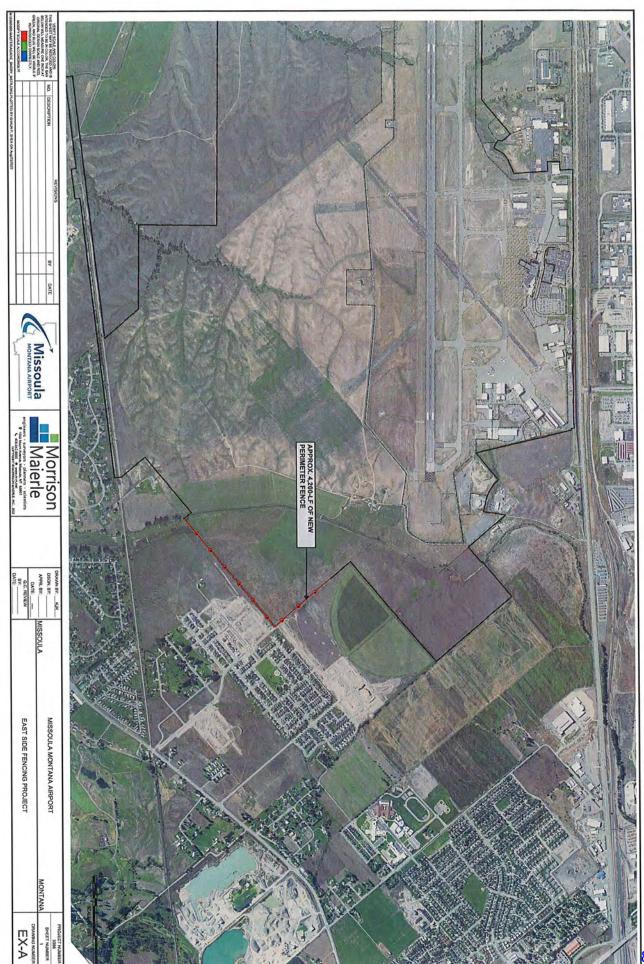

### **New Business**

- Civil Air Patrol, Missoula Composite Squadron, Lease Agreement Tim Damrow Pg 59
- Morrison-Maierle Contract Amendment No. 04 to Task Order No. 09 to the Master Agreement for Professional Engineering Services - Tim Damrow Pg 69
- Pre-authorization to accept discretionary FAA AIP Grant Brian Ellestad Pg 80
- Purchase of Boundary Fencing Brian Ellestad Pg 81

### <u>Morrison-Maierle Task Order #46 – Boundary Line Readjustment for former FAA Property on</u> Aviation Way

Administrative Manager Lynn Fagan reported that Morrison-Maierle will complete a boundary line adjustment on former FAA lot on Aviation Way so the use of this lot is in compliance with City of Missoula zoning regulations. Under state subdivision regulations, the airport is exempt from subdivision review for aviation uses; therefore, when the FAA was leasing the property, there was no requirement for a separate legal parcel. Now that the use is non-aviation, it is required. A legal boundary survey, new property corners, and a new Certificate of Survey will be filed with the City of Missoula for the non-aeronautical use that is leasing this lot from the Airport.